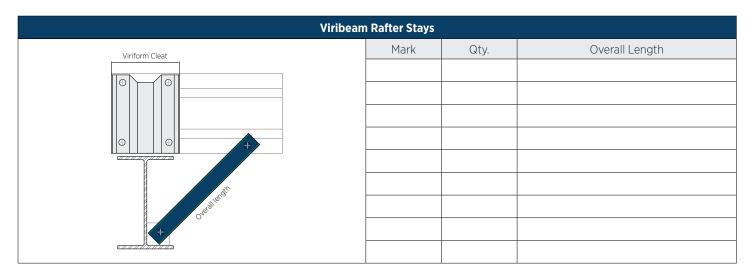

# **Viribeam Purlins Order Form**

| Customer's Order No. |
|----------------------|
| Job No.              |
| Date                 |

| Viribeam Tube Struts |      |      |                |                        |      |  |
|----------------------|------|------|----------------|------------------------|------|--|
|                      | Mark | Qty, | Overall Length | Fixings                | Qty. |  |
|                      |      |      |                | Clamp plate<br>and nut |      |  |
|                      |      |      |                | Bolt                   |      |  |
|                      |      |      |                |                        |      |  |
|                      |      |      |                |                        |      |  |
|                      |      |      |                |                        |      |  |
|                      |      |      |                |                        |      |  |
|                      |      |      |                |                        |      |  |