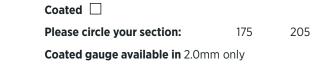

Coated

Coated please circle your section: 145 175 205

Coated please circle your gauge: 1.5mm 2.0mm