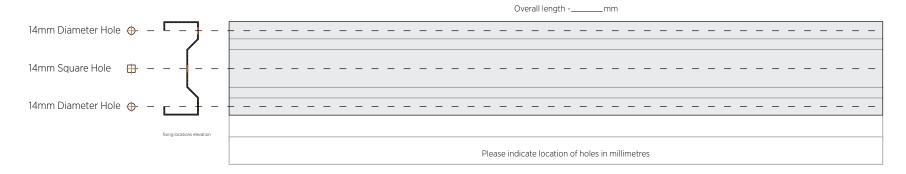

#### **Viribeam Purlins**

Galv

**Please circle your section:** 145 175 205 235 265 300

**Please circle your gauge:** 1.5mm 1.8mm 2.0mm 2.5mm Other sizes available on request

Fixing Hole: 14mm round on top and bottom

Sag Bar: 14mm square on web

Note: Minimum length 460mm. Maximum length 16m.

Please fill in the positions of your round or squares holes on the diagram above.

| Customer                |  |
|-------------------------|--|
| Contract                |  |
| Purlin/Rail Section No. |  |