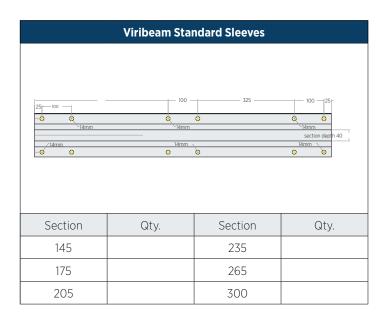

#### **Viribeam Purlins**

Galv

**Please circle your section:** 145 175 205 235 265 300

**Please circle your gauge:** 1.5mm 1.8mm 2.0mm 2.5mm Other sizes available on request

Fixing Hole: 14mm round on top and bottom

Coated

Coated please circle your section: 145 175 205

Coated please circle your gauge: 1.5mm 2.0mm