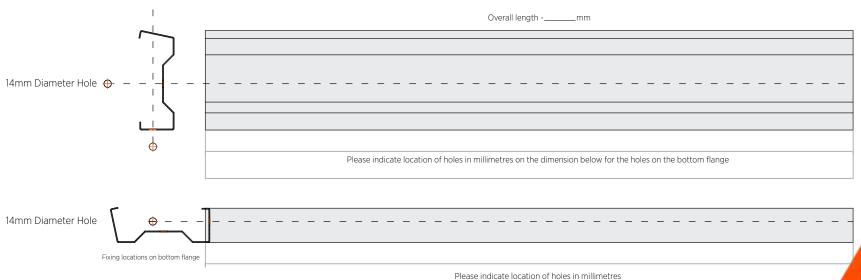

#### **Viribeam Purlins**

Galv

**Please circle your section:** 145 175 205 235 265 300

**Please circle your gauge:** 1.5mm 1.8mm 2.0mm 2.5mm Other sizes available on request

Fixing Hole: 14mm round on top and bottom

Sag Bar: 14mm square on web

Note: Minimum length 460mm. Maximum length 16m.

Please fill in the positions of your round or squares holes on the diagram above.

| Customer                |  |
|-------------------------|--|
| Contract                |  |
| Purlin/Rail Section No. |  |