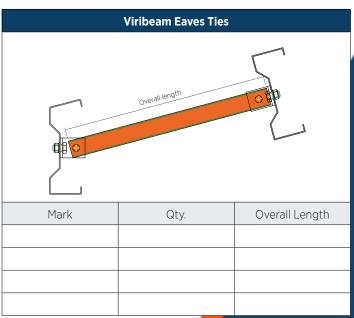

| Viribe                                                                                                                                                                                                                                                                                                                                                                                                                                                                                                                                                                                                                                                                                                                                                                                                                                                                                                                                                                                                                                                                                                                                                                                                                                                                                                                                                                                                                                                                                                                                                                                                                                                                                                                                                                                                                                                                                                                                                                                                                                                                                                                         | am Tie Ropes |      |                |                   |      |
|--------------------------------------------------------------------------------------------------------------------------------------------------------------------------------------------------------------------------------------------------------------------------------------------------------------------------------------------------------------------------------------------------------------------------------------------------------------------------------------------------------------------------------------------------------------------------------------------------------------------------------------------------------------------------------------------------------------------------------------------------------------------------------------------------------------------------------------------------------------------------------------------------------------------------------------------------------------------------------------------------------------------------------------------------------------------------------------------------------------------------------------------------------------------------------------------------------------------------------------------------------------------------------------------------------------------------------------------------------------------------------------------------------------------------------------------------------------------------------------------------------------------------------------------------------------------------------------------------------------------------------------------------------------------------------------------------------------------------------------------------------------------------------------------------------------------------------------------------------------------------------------------------------------------------------------------------------------------------------------------------------------------------------------------------------------------------------------------------------------------------------|--------------|------|----------------|-------------------|------|
|                                                                                                                                                                                                                                                                                                                                                                                                                                                                                                                                                                                                                                                                                                                                                                                                                                                                                                                                                                                                                                                                                                                                                                                                                                                                                                                                                                                                                                                                                                                                                                                                                                                                                                                                                                                                                                                                                                                                                                                                                                                                                                                                | Mark         | Qty, | Overall Length | Fixings           | Qty. |
|                                                                                                                                                                                                                                                                                                                                                                                                                                                                                                                                                                                                                                                                                                                                                                                                                                                                                                                                                                                                                                                                                                                                                                                                                                                                                                                                                                                                                                                                                                                                                                                                                                                                                                                                                                                                                                                                                                                                                                                                                                                                                                                                |              |      |                | Fixing<br>Bracket |      |
| Serie de la companya del companya de la companya de la companya del companya de la companya de l |              |      |                |                   |      |
|                                                                                                                                                                                                                                                                                                                                                                                                                                                                                                                                                                                                                                                                                                                                                                                                                                                                                                                                                                                                                                                                                                                                                                                                                                                                                                                                                                                                                                                                                                                                                                                                                                                                                                                                                                                                                                                                                                                                                                                                                                                                                                                                |              |      |                |                   |      |
|                                                                                                                                                                                                                                                                                                                                                                                                                                                                                                                                                                                                                                                                                                                                                                                                                                                                                                                                                                                                                                                                                                                                                                                                                                                                                                                                                                                                                                                                                                                                                                                                                                                                                                                                                                                                                                                                                                                                                                                                                                                                                                                                |              |      |                |                   |      |